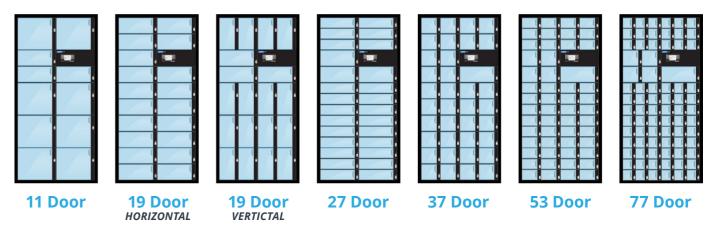

#### **Versatile configuration**

Choose from 7 Main configurations and 7 Auxiliary configurations

#### **Features:**

- LED lighting for enhanced product visibility
- Accessible design
- Storage capacity for 11-77 items per system
- Automated notifications, updates and alerts on unreturned or missing equipment
- Audit history by product and user

#### **SupplyVend Main Configurations:** Standard Overall Dimensions: 79.50"H x 38.00"W x 26.70"D