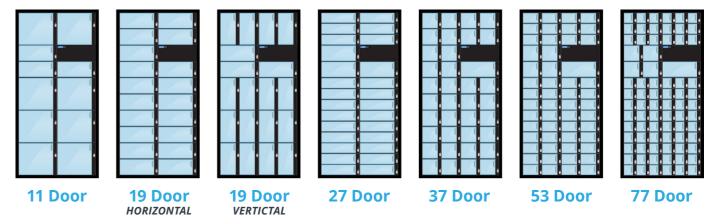

#### **SupplyVend Main Configurations:** Standard Overall Dimensions: 79.50"H x 38.00"W x 26.70"D

#### **Versatile configuration**

Choose from 7 Main configurations and 7 Auxiliary configurations

#### **Features:**

- LED lighting for enhanced product visibility
- Accessible design
- Storage capacity for 11-77 items per system
- Automated notifications, updates and alerts on unreturned or missing equipment
- Audit history by product and user