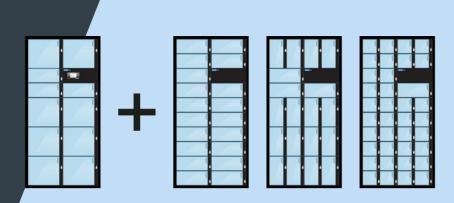

#### **Versatile configuration**

Choose from 7 Main configurations and 7 Auxiliary configurations

Install up to 3 SupplyVend Auxiliary units to one SupplyVend Main unit. Auxiliaries can be all the same or mix of any available door configurations.

RFID card reader is standard with asset management lockers, or select from other popular readers.