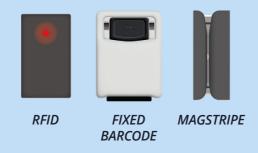

Install up to 3 SupplyVend Auxiliary units to one SupplyVend Main unit. Auxiliaries can be all the same or mix of any available door configurations.

RFID card reader is standard with asset management lockers, or select from other popular readers.