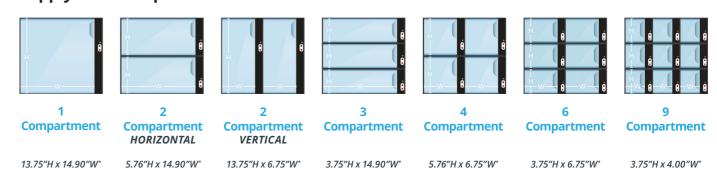

## **SupplyVend Compartment Dimensions:**

<sup>\*</sup>All Dimensions Represent the Maximum Usable Storage Space. Standard Depth: 23.75"D

Tooling Intelligence provides innovative inventory management solutions to organisations and industries across the United Kingdom and Europe.