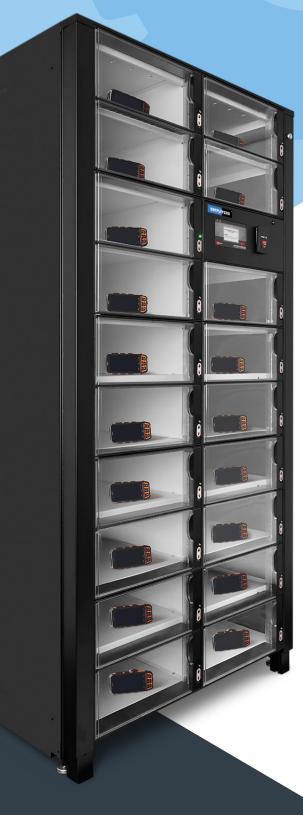

# Introducing SupplyVend

Asset Management Lockers

User-level access control and individual item dispensing

#### **Features:**

- LED lighting for enhanced product visibility
- Accessible design
- Storage capacity for 11-77 items per system
- Automated notifications, updates and alerts on unreturned or missing equipment
- Audit history by product and user